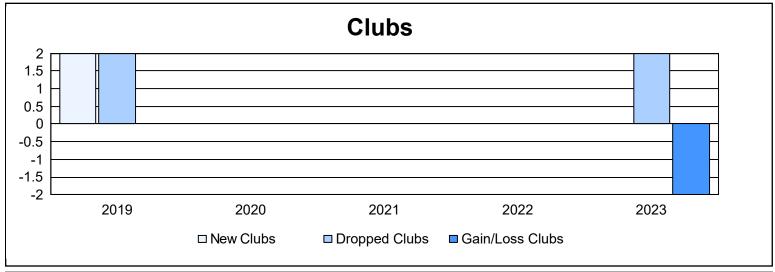

District 111BS As of June 2023 Cumulative

| Year      | New<br>Clubs | Dropped<br>Clubs | Gain/<br>Loss<br>Clubs | New<br>Members | Charter<br>Members | Reinstate<br>Members | Transfer<br>Members | Total<br>Member<br>Added | Total<br>Members<br>Dropped | Gain/<br>Loss<br>Members |
|-----------|--------------|------------------|------------------------|----------------|--------------------|----------------------|---------------------|--------------------------|-----------------------------|--------------------------|
| 2018-2019 | 2            | 2                | 0                      | 144            | 102                | 3                    | 58                  | 307                      | 210                         | 97                       |
| 2019-2020 | 0            | 0                | 0                      | 162            | 5                  | 2                    | 9                   | 178                      | 195                         | -17                      |
| 2020-2021 | 0            | 0                | 0                      | 64             | 0                  | 3                    | 12                  | 79                       | 163                         | -84                      |
| 2021-2022 | 0            | 0                | 0                      | 102            | 0                  | 2                    | 12                  | 116                      | 211                         | -95                      |
| 2022-2023 | 0            | 2                | -2                     | 158            | 0                  | 2                    | 20                  | 180                      | 215                         | -35                      |
| Average   | 0            | 1                | 0                      | 126            | 21                 | 2                    | 22                  | 172                      | 199                         | -27                      |