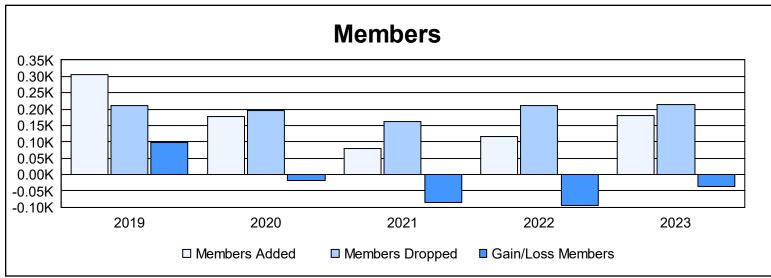

District 111BS As of June 2023 Cumulative

| Year      | New<br>Clubs | Dropped<br>Clubs | Gain/<br>Loss<br>Clubs | New<br>Members | Charter<br>Members | Reinstate<br>Members | Transfer<br>Members | Total<br>Member<br>Added | Total<br>Members<br>Dropped | Gain/<br>Loss<br>Members |
|-----------|--------------|------------------|------------------------|----------------|--------------------|----------------------|---------------------|--------------------------|-----------------------------|--------------------------|
| 2018-2019 | 2            | 2                | 0                      | 144            | 102                | 3                    | 58                  | 307                      | 210                         | 97                       |
| 2019-2020 | 0            | 0                | 0                      | 162            | 5                  | 2                    | 9                   | 178                      | 195                         | -17                      |
| 2020-2021 | 0            | 0                | 0                      | 64             | 0                  | 3                    | 12                  | 79                       | 163                         | -84                      |
| 2021-2022 | 0            | 0                | 0                      | 102            | 0                  | 2                    | 12                  | 116                      | 211                         | -95                      |
| 2022-2023 | 0            | 2                | -2                     | 158            | 0                  | 2                    | 20                  | 180                      | 215                         | -35                      |
| Average   | 0            | 1                | 0                      | 126            | 21                 | 2                    | 22                  | 172                      | 199                         | -27                      |